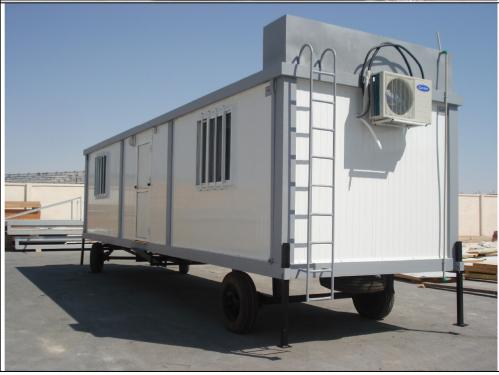

## **Prefabricated Caravans**

prefabricated Alatassi for caravans is pleased to introduce the result of the latest Research and development in the field of steel structure and insulated manufacture buildings. We stationary, movable and multistorey insulated caravans that could be assembled side by side obtain large horizontal spaces. The caravans are available with different dimensions and can be supplied with full furniture. All our products are made according to highest international the standards and resist the worst harsh weather conditions of cold, heat, wind, and rain.

The buildings can be supplied with air conditioners, electrical panels and wirings, water piping, water heaters, and a pluming system in a way that ensure flexibility and elegance appearance.