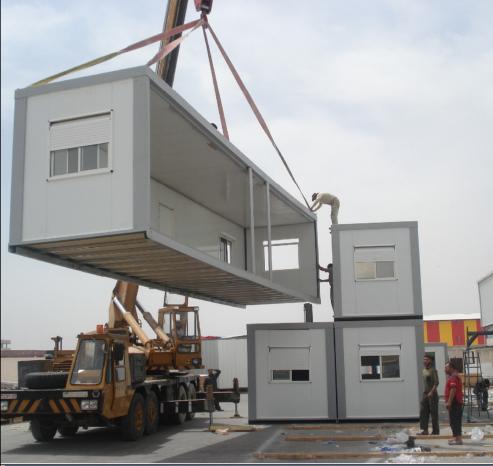

## **Prefabricated Caravans**

prefabricated Alatassi for caravans is pleased to introduce the result of the latest Research and development in the field of steel structure and insulated manufacture buildings. We stationary, movable and multistorey insulated caravans that could be assembled side by side obtain large horizontal spaces. The caravans are available with different dimensions and can be supplied with full furniture. All our products are made according to highest international the standards and resist the worst harsh weather conditions of cold, heat, wind, and rain.

The caravan is shipped to site with full equipments and furniture so it would be ready to use immediately. As for large buildings, they are transported in sections and then assembled at site in a short time.